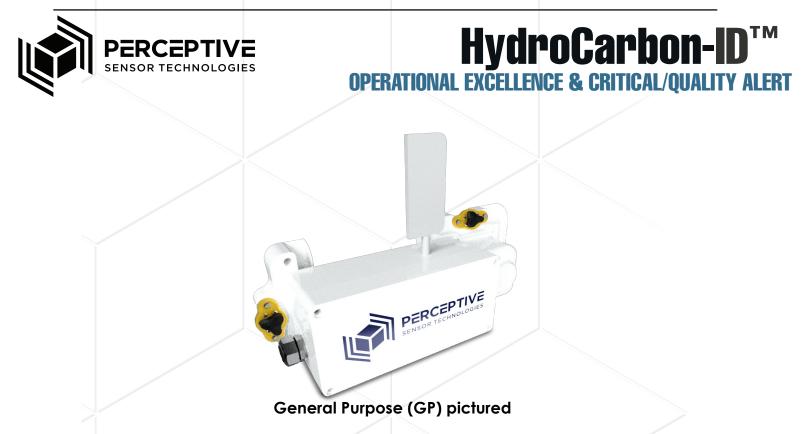

## **IDENTIFY HYDROCARBONS IN WATER IN REAL-TIME & A NON-INTRUSIVE INSTALLATION**

- Real-time Product Quality Assurance
- > Capital Purchase or Lease Option Available
- C1D1 Certified or General Purpose
- WiFi, Cellular, or Modbus Communications Options

- Non-intrusive Installation
  - Installs on 2" 36" Pipe
- Small Footprint (wraps outside of pipe)
- Low Power (24 VDC Hardwired)