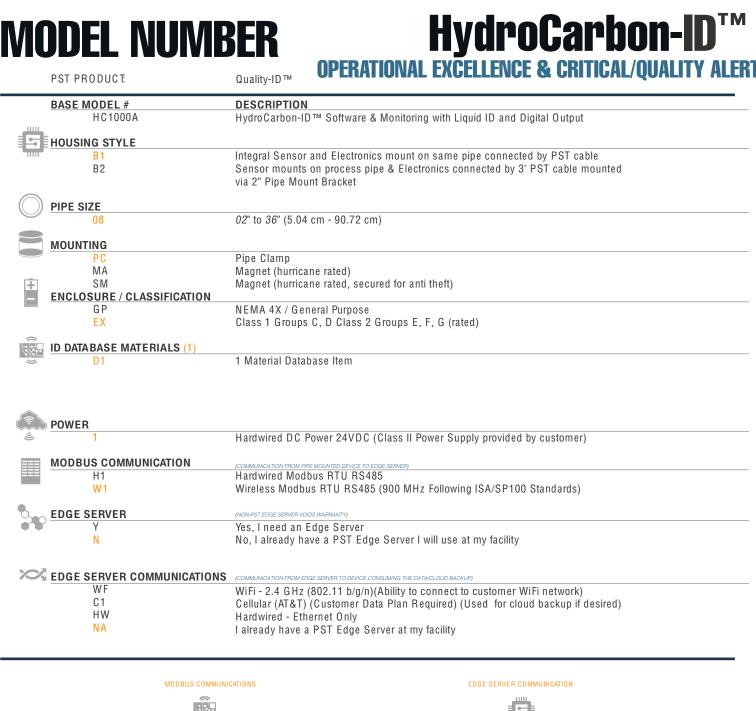

## Typically to/from a storage location ORDERING PROCESS: (EXAMPLE: HC1000A:B1:08:PC:EX:D1:1:W1:Y:HW)

|             |           | MOUNTING   |         |           |          |       |       |       |        |      |         |
|-------------|-----------|------------|---------|-----------|----------|-------|-------|-------|--------|------|---------|
|             |           | BASE MODEL | HOUSING | PIPE SIZE | MOUNTING | CLASS | ID DB | POWER | MODBUS | EDGE | ES COMM |
|             | (example) | HC1000A    | B1 :    | 08        | PC :     | EX    | : D1  | : 1   | : W1   | Y    | :HW     |
| YOUR ORDER: |           | HC1000A    |         |           |          |       |       |       |        |      |         |
|             |           | BASE MODEL | HOUSING | PIPE SIZE | MOUNTING | CLASS | ID DB | POWER | MODBUS | EDGE | ES COMM |