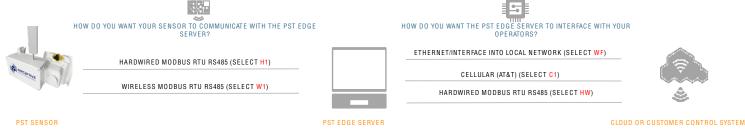

## Typically to/from a storage location ORDERING PROCESS: (EXAMPLE: HC1000A:B1:08:PC:EX:D1:1:W1:Y:HW)

|             |           | MOUNTING   |         |           |          |       |       |       |        |      |         |
|-------------|-----------|------------|---------|-----------|----------|-------|-------|-------|--------|------|---------|
|             |           | BASE MODEL | HOUSING | PIPE SIZE | MOUNTING | CLASS | ID DB | POWER | MODBUS | EDGE | ES COMM |
|             | (example) | HC1000A    | B1 :    | 08        | PC :     | EX    | : D1  | : 1   | : W1   | Y    | :HW     |
| YOUR ORDER: |           | HC1000A    |         |           |          |       |       |       |        |      |         |
|             |           | BASE MODEL | HOUSING | PIPE SIZE | MOUNTING | CLASS | ID DB | POWER | MODBUS | EDGE | ES COMM |